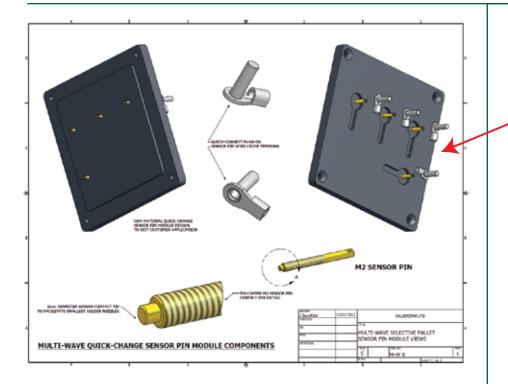

# SolderStar - MultiWave Pro

The MultiWave PRO is a compact and flexible instrument allowing dedicated test fixtures to be produced quickly and cost effectively for multi-wave soldering machines. Measurement sensors are fitted to customer specific locations which correspond to the soldering areas within the multi-wave solder pot tooling, this technique provides contact time and difference data to quickly allow engineers to identify any problem areas within the tool design.

#### Software

Compatibility

Language Support

128 Individual Channels

2.4GHZ Transceiver

Zigbee PRO - Duplex Transmission

Windows™ XP Vista/Windows 7/8 32 & 64 Bit

English, French, German, Italian, Portuguese, Spanish & Chinese Example of titanium contact sensors fitted to match custom nozzle positions