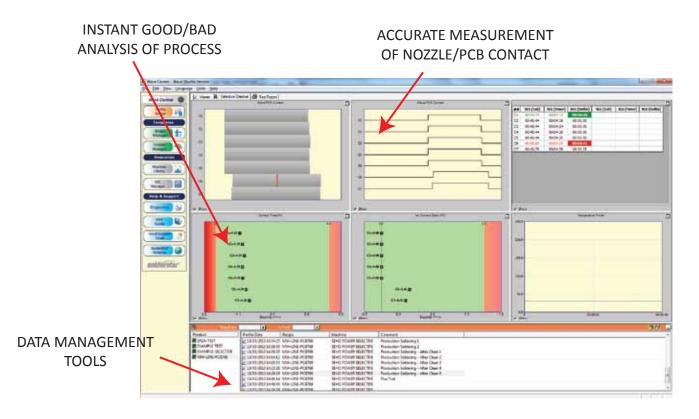

#### **Parameters Measured**

Solder Nozzle / PCB Contact Time and first contact difference Solder Pot temperature Peak PCB Topside Temperature Heating Rates

## **Technical Data**

| Construction     | CDM Anti Static / Aluminium        |
|------------------|------------------------------------|
| Dwell Contacts   | 24                                 |
| Contact sampling | All contacts 100 times per second  |
| Timing accuracy  | +/- 0.01 seconds                   |
| Temperature      | 8 channels                         |
| Temp Accuracy    | +/- 1°C                            |
| Temp Resolution  | 0.02°C ( 0.1°C displayed on graph) |