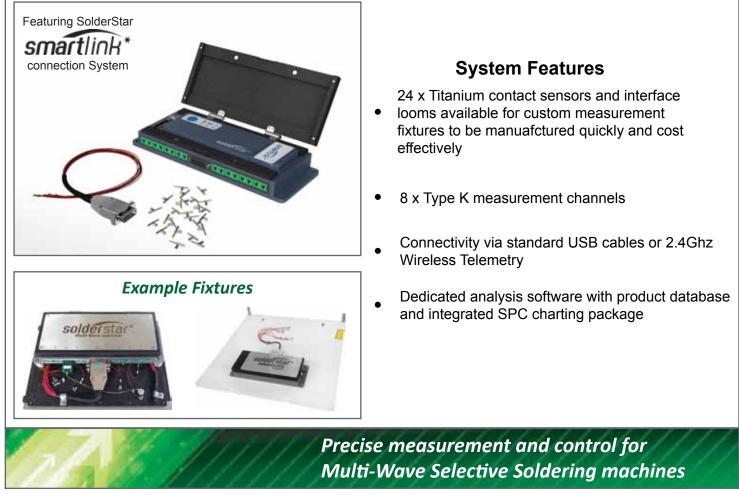

# SolderStar - MultiWave Pro

The MultiWave PRO is a compact and flexible instrument allowing dedicated test fixtures to be produced quickly and cost effectively for multi-wave soldering machines. Measurement sensors are fitted to customer specific locations which correspond to the soldering areas within the multi-wave solder pot tooling, this technique provides contact time and difference data to quickly allow engineers to identify any problem areas within the tool design.

### Standard Equipment

- Multi-Wave Interface Box
- 1 x 24 Way Interface Loom
- 24 x Titanium Contact Sensors
- 1 x Pre-heat PCB / Sensor
- 1 x Solder Pot Probe

This product can be supplied as a stand-alone system complete with datalogger, or as an accessory to an existing SolderStar system. Please contact SolderStar or your local supplier for the optimum configuration for your soldering processes.