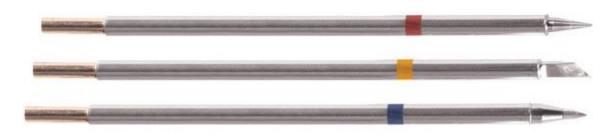

x 132mm |             |
| Weight:                        | 3.47 KG                 |             |
| LCD display:                   | 60.0mm x 16.0mm         |             |
| Input Line Frequency:          | 50/60 Hz                |             |

## **PACKING LIST**

| TMT-9000PS | Power Supply               |
|------------|----------------------------|
| SHH-1      | Soldering Handpiece Holder |
| SHP-1      | Soldering Handpiece        |
| RMP-1      | Tip Removal Pad            |
| SG-1-HRB   | Heat Resistant Grip        |
| SG-1-GR    | Handpiece Grip Green       |
| SG-1-GY    | Handpiece Grip Gray        |
| BC-1       | Brass Curls                |
| SPG-1      | Sulphide Free Sponge       |
| M7CH176    | Soldering Tip Cartridge    |

## M SERIES - TIP CARTRIDGES FOR TMT-9000S



Patented Color Band