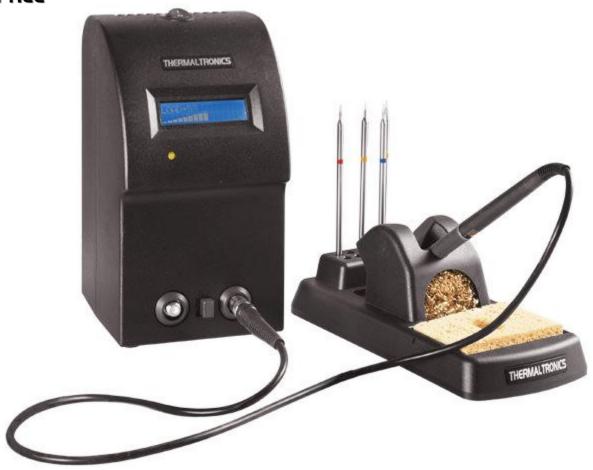

## TMT-90005 Soldering & Rework Station

ESD SAFE

LEAD FREE

The TMT-9000S is based on Curie Heat Technology which responds to the thermal demands of each solder joint by adjusting the power instantaneously, thereby meeting the exact requirements of the substrate component and solder material.

High thermal recovery & performance.

13.56MHz power supply with built-in LCD display.

Dual switchable soldering ports.

No calibration or operator training required.

No additional coil assembly cost

## **TMT-9000S SPECIFICATIONS**

| Input Line Voltage:            | TMT-9000PS-1            | 100-110 VAC |
|--------------------------------|-------------------------|-------------|
|                                | TMT-9000PS-2            | 220-240 VAC |
| Tip to Ground Potential:       | 2mV, true RMS 50-500Hz  |             |
| Tip to Ground Resistance:      | <2 Ohms DC              |             |
| Idle Temperature Stability:    | +/- 1.1°C (2°F)         |             |
| Ambient Operating Temperature: | 10-40°C (50°F -104°F)   |             |
| Maximum Enclosure Temperature: | 50°C (122°F)            |             |
| Fuse:                          | TMT-9000PS-1            | 12250V 0.5A |
|                                | TMT-9000PS-2            | 5V 1A       |
| Output Power (Maximum):        | 40 Watts RF             |             |
| Output Frequency:              | 13.56 MHz               |             |
| Size (W x H x D):              | 212.4mm x 118mm x 132mm |             |
| Weight:                        | 3.47 KG                 |             |
| LCD display:                   | 60.0mm x 16.0mm         |             |
| Input Line Frequency:          | 50/60 Hz                |             |

## **PACKING LIST**

| TMT-9000PS | Power Supply               |
|------------|----------------------------|
| SHH-1      | Soldering Handpiece Holder |
| SHP-1      | Soldering Handpiece        |
| RMP-1      | Tip Removal Pad            |
| SG-1-HRB   | Heat Resistant Grip        |
| SG-1-GR    | Handpiece Grip Green       |
| SG-1-GY    | Handpiece Grip Gray        |
| BC-1       | Brass Curls                |
| SPG-1      | Sulphide Free Sponge       |
| M7CH176    | Soldering Tip Cartridge    |